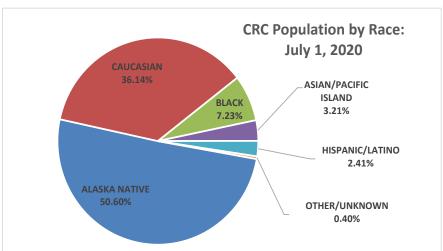

---|--------|---------|------|---------------------|-------|---------|
|                      |        | Percent |      |                     |       | Percent |
| ALASKA NATIVE        | 7      | 24.14%  | 19   | 13.97%              | 26    | 15.76%  |
| ASIAN/PACIFIC ISLAND | 0      | 0.00%   | 9    | 6.62%               | 9     | 5.45%   |
| BLACK                | 1      | 3.45%   | 14   | 10.29%              | 15    | 9.09%   |
| CAUCASIAN            | 19     | 65.52%  | 85   | 62.50%              | 104   | 63.03%  |
| HISPANIC/LATINO      | 1      | 3.45%   | 6    | 4.41%               | 7     | 4.24%   |
| OTHER/UNKNOWN        | 1      | 3.45%   | 3    | 2.21%               | 4     | 2.42%   |
| TOTAL                | 29     | 100.00% | 136  | 100.00%             | 165   | 100.00% |





### Count and Percent of Offenders in Community Residential Centers by Age Group and Offender Sex: July 1, 2020

| Age Group    | Female | Female  | Male | Male    | Total | Total   |
|--------------|--------|---------|------|---------|-------|---------|
|              |        | Percent |      | Percent |       | Percent |
| 19 AND UNDER | 1      | 3.13%   | 1    | 0.46%   | 2     | 0.80%   |
| 20-24        | 5      | 15.63%  | 7    | 3.23%   | 12    | 4.82%   |
| 25-29        | 5      | 15.63%  | 30   | 13.82%  | 35    | 14.06%  |
| 30-34        | 6      | 18.75%  | 54   | 24.88%  | 60    | 24.10%  |
| 35-39        | 4      | 12.50%  | 57   | 26.27%  | 61    | 24.50%  |
| 40-44        | 5      | 15.63%  | 24   | 11.06%  | 29    | 11.65%  |
| 45-49        | 4      | 12.50%  | 17   | 7