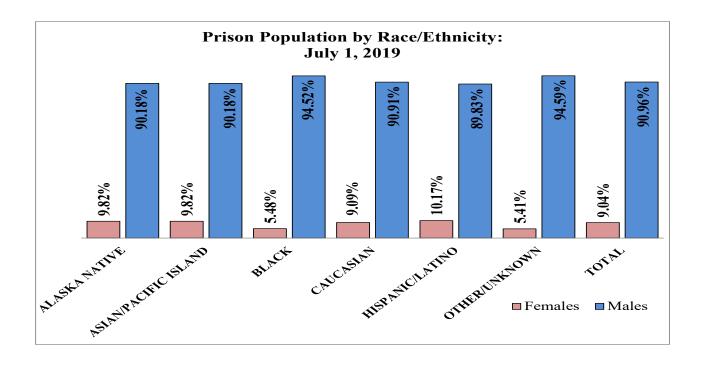

# Counts and Percentages of Offenders in Institutions by Race/Ethnicity: July 1, 2020

| Race/Ethnicity       | Female<br>Count | Percent<br>Females | Male<br>Count | Percent<br>Males | Total<br>Count | Percent<br>Total |
|----------------------|-----------------|--------------------|---------------|------------------|----------------|------------------|
| ALASKA NATIVE        | 166             | 9.82%              | 1,524         | 90.18%           | 1,690          | 39.70%           |
| ASIAN/PACIFIC ISLAND | 22              | 9.82%              | 202           | 90.18%           | 224            | 5.26%            |
| BLACK                | 24              | 5.48%              | 414           | 94.52%           | 438            | 10.29%           |
| CAUCASIAN            | 159             | 9.09%              | 1,591         | 90.91%           | 1,750          | 41.11%           |
| HISPANIC/LATINO      | 12              | 10.17%             | 106           | 89.83%           | 118            | 2.77%            |
| OTHER/UNKNOWN        | 2               | 5.41%              | 35            | 94.59%           | 37             | 0.87%            |
| TOTAL                | 385             | 9.04%              | 3,872         | 90.96%           | 4,257          | 100.00%          |