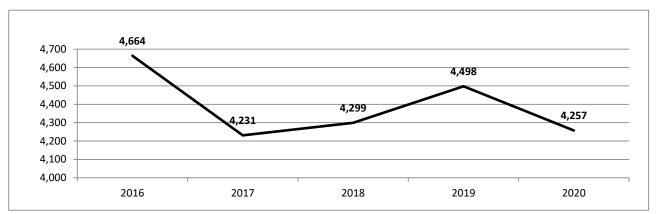

#### **Institution Population Trends**

Number of Offenders in Institutions July 1, 2016 - 2020

|                        | Females                          |     |     | Males                            |     |       |       | All Offenders |       |       |       |       |       |       |       |
|------------------------|----------------------------------|-----|-----|----------------------------------|-----|-------|-------|---------------|-------|-------|-------|-------|-------|-------|-------|
|                        | 2016   2017   2018   2019   2020 |     |     | 2016   2017   2018   2019   2020 |     |       | 2020  | 2016          | 2017  | 2018  | 2019  | 2020  |       |       |       |
| TOTAL ALL INSTITUTIONS | 499                              | 397 | 404 | 431                              | 385 | 4,166 | 3,832 | 3,904         | 4,068 | 3,872 | 4,664 | 4,231 | 4,299 | 4,498 | 4,257 |