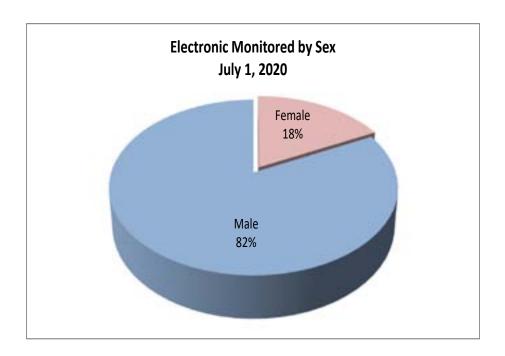

Residential Centers by Location and **Offender Sex:**

July 1, 2020

| CRC's            | City      | Female | Male | Total |
|------------------|-----------|--------|------|-------|
| AKEELA HOUSE*    | ANCHORAGE | 0      | 0    | 0     |
| CLITHEROE*       | ANCHORAGE | 0      | 0    | 0     |
| CORDOVA CENTER   | ANCHORAGE | 1      | 71   | 72    |
| GLACIER MANOR    | JUNEAU    | 1      | 25   | 26    |
| MIDTOWN CENTER   | ANCHORAGE | 13     | 0    | 13    |
| NORTHSTAR CENTER | FAIRBANKS | 6      | 22   | 28    |
| PARKVIEW CENTER  | ANCHORAGE | 0      | 51   | 51    |
| SEASIDE CENTER   | NOME      | 1      | 15   | 16    |
| TUNDRA CENTER    | BETHEL    | 5      | 27   | 32    |
| TOTAL            | STATEWIDE | 27     | 211  | 238   |



<sup>\*</sup>Residential Treatment Center



Counts of Offenders on Electronic Monitoring by Location and Sex: July 1, 2020

| Location  | Female | Male | Total |
|-----------|--------|------|-------|
| ANCHORAGE | 17     | 65   | 82    |
| UTQIAGVIK | 0      | 0    | 0     |
| BETHEL    | 0      | 0    | 0     |
| CORDOVA   | 0      | 0    | 0     |
| FAIRBANKS | 5      | 34   | 39    |
| JUNEAU    | 3      | 15   | 18    |
| KENAI     | 1      | 6    | 7     |
| KETCHIKAN | 0      | 2    | 2     |
| KODIAK    | 0      | 0    | 0     |
| NOME      | 0      | 0    | 0     |
| PALMER    | 3      | 14   | 17    |
| SITKA     | 0      | 0    | 0     |
| VALDEZ    | 0      | 0    | 0     |
| TOTAL     | 29     | 136  | 165   |

### Counts and Percents of Offenders in Community Residential Centers by Race/Ethnicty and Offender Sex: July