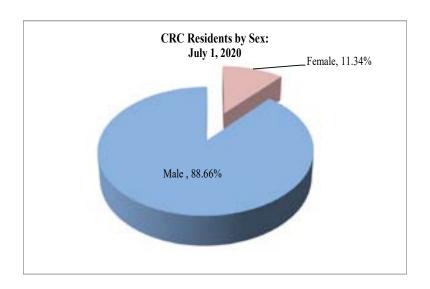

enter.

#### Counts of Offenders in Community Residential Centers by Location and **Offender Sex:**

July 1, 2020

| CRC's            | City      | Female | Male | Total |
|------------------|-----------|--------|------|-------|
| AKEELA HOUSE*    | ANCHORAGE | 0      | 0    | 0     |
| CLITHEROE*       | ANCHORAGE | 0      | 0    | 0     |
| CORDOVA CENTER   | ANCHORAGE | 1      | 71   | 72    |
| GLACIER MANOR    | JUNEAU    | 1      | 25   | 26    |
| MIDTOWN CENTER   | ANCHORAGE | 13     | 0    | 13    |
| NORTHSTAR CENTER | FAIRBANKS | 6      | 22   | 28    |
| PARKVIEW CENTER  | ANCHORAGE | 0      | 51   | 51    |
| SEASIDE CENTER   | NOME      | 1      | 15   | 16    |
| TUNDRA CENTER    | BETHEL    | 5      | 27   | 32    |
| TOTAL            | STATEWIDE | 27     | 211  | 238   |



<sup>\*</sup>Residential Treatment Center



Counts of Offenders on Electronic Monitoring by Location and Sex: July 1, 2020

| Location  | Female | Male | Total |
|-----------|--------|------|-------|
| ANCHORAGE | 17     | 65   | 82    |
| UTQIAGVIK | 0      | 0    | 0     |
| BETHEL    | 0      | 0    | 0     |
| CORDOVA   | 0      | 0    | 0     |
| FAIRBANKS | 5      | 34   | 39    |
| JUNEAU    | 3      | 15   | 18    |
| KENAI     | 1      | 6    | 7     |
| KETCHIKAN | 0      | 2    | 2     |
| KODIAK    | 0      | 0    | 0     |
| NOME      | 0      | 0    | 0     |
| PALMER    | 3      | 14   | 17    |
| SITKA     | 0      | 0    | 0     |
| VALDEZ    | 0      | 0    | 0     |
| TOTAL     | 29     | 136  | 165   |

### Counts and Percents of Offenders in Community Residential Ce