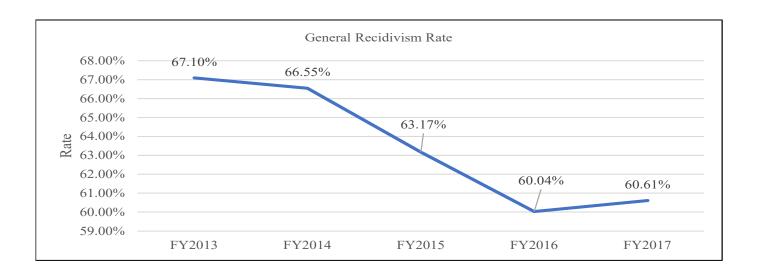

|
| TOTAL                | 2,283                 | 557       | 1,005           |

#### Recidivism

#### **Notes:**

Alaska's general recidivism rates are defined as any person released from custody preceded by a felony conviction (including Probation or Parole Violation) who returns to incarceration within 3 years of release for any conviction type including misdemeanor, felony, or Probation/Parole Violation.

Unless noted, Alaska recidivism rates are 3-year rates. Consequently, the 2020 Offender Profile looks at Fiscal Year 2017 releases. This is to allow for up to 3 years to recidivate.

#### **General Recidivism Rate**

|        | FY2013 | FY2014 | FY2015 | FY2016 | FY2017 |
|--------|--------|--------|--------|--------|--------|
| 3-Year | 67.10% | 66.55% | 63.17% | 60.04% | 60.61% |



#### **General Recidivism by 6-Month Time Periods**

| Time From Release to<br>Return to Incarceration | FY2013 | FY2014 | FY2015 | FY2016 | FY2017 |
|-------------------------------------------------|--------|--------|--------|--------|--------|
| 6 MONTHS                                        | 23.48% | 25.48% | 24.99% | 25.19% | 27.25% |
| 1 YEAR                                          | 41.87% | 43.30% | 41.94% | 39.12% | 42.72% |
| 18 MONTHS                                       | 52.33% | 52.98% | 51.41% | 48.55% | 50.52% |
| 2 YEAR                                          | 58.56% | 59.77% | 56.81% | 54.45% | 55.39% |
| 30 MONTHS                                       | 63.15% | 63.43% | 60.37% | 57.88% | 58.58% |
| 3 YEAR                                          | 67.10% | 66.55