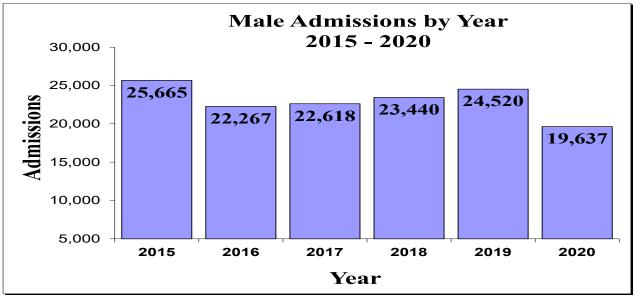

Total Admissions - January 2018 to December 2020 Includes all Offenders in all Facilities (In-State CC's, Out-of-State CC's, EM, HC, and CRC's)

|           |        | 2018   |        | 2019   |        |        |        | 2020   |        |  |
|-----------|--------|--------|--------|--------|--------|--------|--------|--------|--------|--|
| Month     | Female | Male   | Total  | Female | Male   | Total  | Female | Male   | Total  |  |
|           |        |        |        |        |        |        |        |        |        |  |
| JANUARY   | 742    | 1,957  | 2,699  | 770    | 2,005  | 2,775  | 789    | 1,880  | 2,669  |  |
| FEBRUARY  | 642    | 1,782  | 2,424  | 707    | 1,813  | 2,520  | 756    | 1,815  | 2,571  |  |
| MARCH     | 721    | 1,981  | 2,702  | 875    | 2,098  | 2,973  | 739    | 1,688  | 2,427  |  |
| APRIL     | 692    | 1,861  | 2,553  | 807    | 1,993  | 2,800  | 499    | 1,213  | 1,712  |  |
| MAY       | 801    | 2,007  | 2,808  | 959    | 2,160  | 3,119  | 585    | 1,531  | 2,116  |  |
| JUNE      | 833    | 1,999  | 2,832  | 917    | 2,109  | 3,026  | 649    | 1,587  | 2,236  |  |
| JULY      | 841    | 1,958  | 2,799  | 935    | 2,149  | 3,084  | 668    | 1,712  | 2,380  |  |
| AUGUST    | 823    | 2,036  | 2,859  | 960    | 2,189  | 3,149  | 711    | 1,766  | 2,477  |  |
| SEPTEMBER | 717    | 1,906  | 2,623  | 854    | 2,026  | 2,880  | 676    | 1,760  | 2,436  |  |
| OCTOBER   | 799    | 2,114  | 2,913  | 821    | 2,037  | 2,858  | 676    | 1,656  | 2,332  |  |
| NOVEMBER  | 770    | 1,914  | 2,684  | 778    | 1,991  | 2,769  | 572    | 1,421  | 1,993  |  |
| DECEMBER  | 806    | 1,925  | 2,731  | 787    | 1,950  | 2,737  | 632    | 1,608  | 2,240  |  |
| TOTAL     | 9,187  | 23,440 | 32,627 | 10,186 | 24,557 | 34,743 | 7,952  | 19,637 | 27,589 |  |