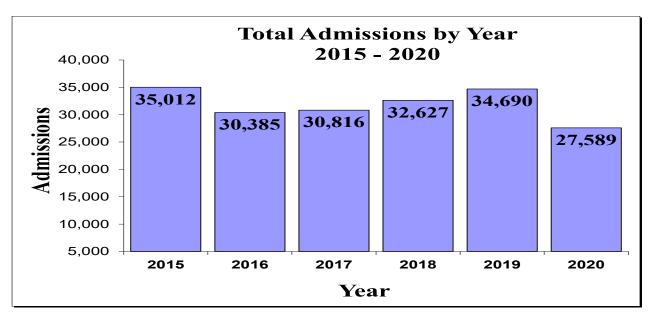

Total Admissions - January 2018 to December 2020 Includes all Offenders in all Facilities (In-State CC's, Out-of-State CC's, EM, HC, and CRC's)

|           |        | 2018   |        | 2019   |        |        |        | 2020   |        |  |
|-----------|--------|--------|--------|--------|--------|--------|--------|--------|--------|--|
| Month     | Female | Male   | Total  | Female | Male   | Total  | Female | Male   | Total  |  |
|           |        |        |        |        |        |        |        |        |        |  |
| JANUARY   | 742    | 1,957  | 2,699  | 770    | 2,005  | 2,775  | 789    | 1,880  | 2,669  |  |
| FEBRUARY  | 642    | 1,782  | 2,424  | 707    | 1,813  | 2,520  | 756    | 1,815  | 2,571  |  |
| MARCH     | 721    | 1,981  | 2,702  | 875    | 2,098  | 2,973  | 739    | 1,688  | 2,427  |  |
| APRIL     | 692    | 1,861  | 2,553  | 807    | 1,993  | 2,800  | 499    | 1,213  | 1,712  |  |
| MAY       | 801    | 2,007  | 2,808  | 959    | 2,160  | 3,119  | 585    | 1,531  | 2,116  |  |
| JUNE      | 833    | 1,999  | 2,832  | 917    | 2,109  | 3,026  | 649    | 1,587  | 2,236  |  |
| JULY      | 841    | 1,958  | 2,799  | 935    | 2,149  | 3,084  | 668    | 1,712  | 2,380  |  |
| AUGUST    | 823    | 2,036  | 2,859  | 960    | 2,189  | 3,149  | 711    | 1,766  | 2,477  |  |
| SEPTEMBER | 717    | 1,906  | 2,623  | 854    | 2,026  | 2,880  | 676    | 1,760  | 2,436  |  |
| OCTOBER   | 799    | 2,114  | 2,913  | 821    | 2,037  | 2,858  | 676    | 1,656  | 2,332  |  |
| NOVEMBER  | 770    | 1,914  | 2,684  | 778    | 1,991  | 2,769  | 572    | 1,421  | 1,993  |  |
| DECEMBER  | 806    | 1,925  | 2,731  | 787    | 1,950  | 2,737  | 632    | 1,608  | 2,240  |  |
| TOTAL     | 9,187  | 23,440 | 32,627 | 10,186 | 24,557 | 34,743 | 7,952  | 19,637 | 27,589 |  |