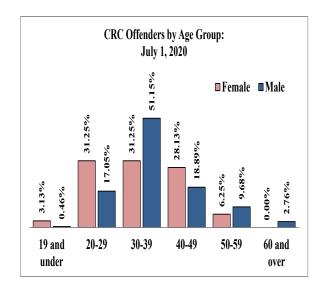

#### Counts and Percentages of Offenders in Institutions by Age Group: July 1, 2020

| Age Group    | Females | Percent of | Percent of     | Males | Percent of the  | Percent of Males | Total | Percent of Total |
|--------------|---------|------------|----------------|-------|-----------------|------------------|-------|------------------|
|              |         | Female     | Females to All |       | Male Population | to All Offenders |       | Population       |
|              |         | Population | Offenders      |       |                 |                  |       |                  |
| 19 and under | 6       | 1.56%      | 0.14%          | 49    | 1.27%           | 1.15%            | 55    | 1.29%            |
| 20-24        | 39      | 10.13%     | 0.92%          | 356   | 9.19%           | 8.36%            | 395   | 9.28%            |
| 25-29        | 73      | 18.96%     | 1.71%          | 578   | 14.93%          | 13.58%           | 651   | 15.29%           |
| 30-34        | 93      | 24.16%     | 2.18%          | 679   | 17.54%          | 15.95%           | 772   | 18.13%           |
| 35-39        | 61      | 15.84%     | 1.43%          | 608   | 15.70%          | 14.28%           | 669   | 15.72%           |
| 40-44        | 38      | 9.87%      | 0.89%          | 437   | 11.29%          | 10.27%           | 475   | 11.16%           |
| 45-49        | 30      | 7.79%      | 0.70%          | 342   | 8.83%           | 8.03%            | 372   | 8.74%            |
| 50-54        | 21      | 5.45%      | 0.49%          | 288   | 7.44%           | 6.77%            | 309   | 7.26%            |
| 55-59        | 15      | 3.90%      | 0.35%          | 245   | 6.33%           | 5.76%            | 260   | 6.11%            |
| 60-64        | 6       | 1.56%      | 0.14%          | 152   | 3.93%           | 3.57%            | 158   | 3.71%            |
| 65 and over  | 3       | 0.78%      | 0.07%          | 138   | 3.56%           | 3.24%            | 141   | 3.31%            |
| TOTAL        | 385     | 100.00%    | 9.04%          | 3,872 | 100.00%         | 90.96%           | 4,257 | 100.00%          |