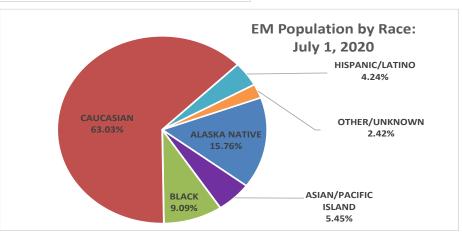

-|--------|---------|------|---------------------|-------|---------|
|                      |        | Percent |      |                     |       | Percent |
| ALASKA NATIVE        | 7      | 24.14%  | 19   | 13.97%              | 26    | 15.76%  |
| ASIAN/PACIFIC ISLAND | 0      | 0.00%   | 9    | 6.62%               | 9     | 5.45%   |
| BLACK                | 1      | 3.45%   | 14   | 10.29%              | 15    | 9.09%   |
| CAUCASIAN            | 19     | 65.52%  | 85   | 62.50%              | 104   | 63.03%  |
| HISPANIC/LATINO      | 1      | 3.45%   | 6    | 4.41%               | 7     | 4.24%   |
| OTHER/UNKNOWN        | 1      | 3.45%   | 3    | 2.21%               | 4     | 2.42%   |
| TOTAL                | 29     | 100.00% | 136  | 100.00%             | 165   | 100.00% |





### Count and Percent of Offenders in Community Residential Centers by Age Group and Offender Sex: July 1, 2020

| Age Group    | Female | Female  | Male | Male    | Total | Total   |
|--------------|--------|---------|------|---------|-------|---------|
|              |        | Percent |      | Percent |       | Percent |
| 19 AND UNDER | 1      | 3.13%   | 1    | 0.46%   | 2     | 0.80%   |
| 20-24        | 5      | 15.63%  | 7    | 3.23%   | 12    | 4.82%   |
| 25-29        | 5      | 15.63%  | 30   | 13.82%  | 35    | 14.06%  |
| 30-34        | 6      | 18.75%  | 54   | 24.88%  | 60    | 24.10%  |
| 35-39        | 4      | 12.50%  | 57   | 26.27%  | 61    | 24.50%  |
| 40-44        | 5      | 15.63%  | 24   | 11.06%  | 29    | 11.65%  |
| 45-49        | 4      | 12.50%  | 17   | 7.8