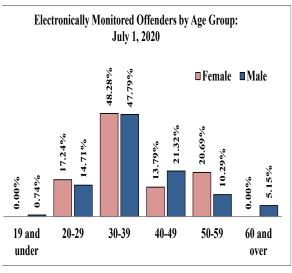

| 0.61%   |
| 20-24        | 1      | 3.45%   | 8    | 5.88%   | 9     | 5.45%   |
| 25-29        | 4      | 13.79%  | 12   | 8.82%   | 16    | 9.70%   |
| 30-34        | 6      | 20.69%  | 32   | 23.53%  | 38    | 23.03%  |
| 35-39        | 8      | 27.59%  | 33   | 24.26%  | 41    | 24.85%  |
| 40-44        | 3      | 10.34%  | 19   | 13.97%  | 22    | 13.33%  |
| 45-49        | 1      | 3.45%   | 10   | 7.35%   | 11    | 6.67%   |
| 50-54        | 3      | 10.34%  | 7    | 5.15%   | 10    | 6.06%   |
| 55-59        | 3      | 10.34%  | 7    | 5.15%   | 10    | 6.06%   |
| 60-64        | 0      | 0.00%   | 5    | 3.68%   | 5     | 3.03%   |
| 65 AND OVER  | 0      | 0.00%   | 2    | 1.47%   | 2     | 1.21%   |
| TOTAL        | 29     | 100.00% | 136  | 100.00% | 165   | 100.00% |





# Counts and Percents of Offenders in Community Residential Centers by Length of Stay From Admission and Offender Sex:

July 1, 2020

| Months In             | Female | Percent of<br>Female CRC<br>Population | Male | Percent of<br>Male CRC<br>Population | Total | Total<br>Percent |
|-----------------------|--------|----------------------------------------|------|--------------------------------------|-------|------------------|
| 1 MONTH OR LESS       | 10     | 31.25%                                 | 66   | 30.41%                               | 76    | 30.52%           |
| 2 MONTHS - 6 MONTHS   | 16     | 50.00%                                 | 79   | 36.41%                               | 95    | 38.15%           |
| 7 MONTHS - 12 MONTHS  | 1      | 3.13%