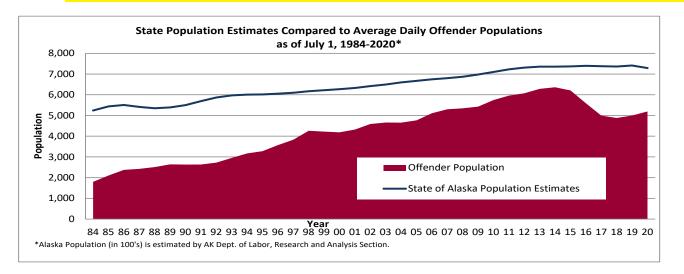

#### **Institution Population Trends**

Number of Offenders in Institutions July 1, 2016 - 2020