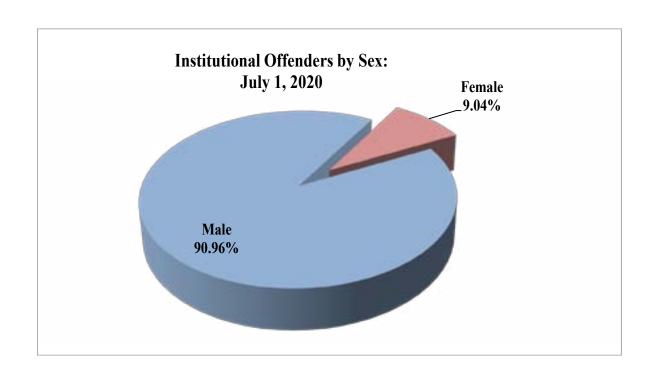

**Total All Institutions** 

|                        | Sex    | Count | Percent |
|------------------------|--------|-------|---------|
| TOTAL ALL INSTITUTIONS | Female | 385   | 9.04%   |
|                        | Male   | 3,872 | 90.96%  |
|                        | Total  | 4,257 | 100.00% |