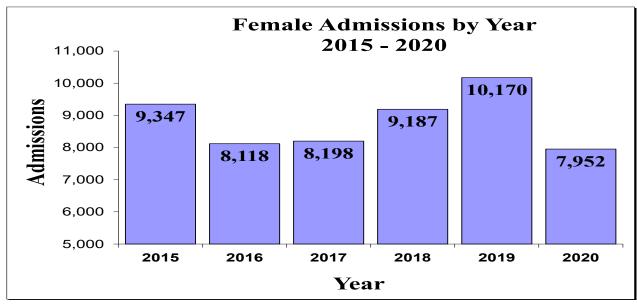

Total Admissions - January 2018 to December 2020 Includes all Offenders in all Facilities (In-State CC's, Out-of-State CC's, EM, HC, and CRC's)

|           |        | 2018   |        | 2019   |        |        |        | 2020   |        |  |
|-----------|--------|--------|--------|--------|--------|--------|--------|--------|--------|--|
| Month     | Female | Male   | Total  | Female | Male   | Total  | Female | Male   | Total  |  |
|           |        |        |        |        |        |        |        |        |        |  |
| JANUARY   | 742    | 1,957  | 2,699  | 770    | 2,005  | 2,775  | 789    | 1,880  | 2,669  |  |
| FEBRUARY  | 642    | 1,782  | 2,424  | 707    | 1,813  | 2,520  | 756    | 1,815  | 2,571  |  |
| MARCH     | 721    | 1,981  | 2,702  | 875    | 2,098  | 2,973  | 739    | 1,688  | 2,427  |  |
| APRIL     | 692    | 1,861  | 2,553  | 807    | 1,993  | 2,800  | 499    | 1,213  | 1,712  |  |
| MAY       | 801    | 2,007  | 2,808  | 959    | 2,160  | 3,119  | 585    | 1,531  | 2,116  |  |
| JUNE      | 833    | 1,999  | 2,832  | 917    | 2,109  | 3,026  | 649    | 1,587  | 2,236  |  |
| JULY      | 841    | 1,958  | 2,799  | 935    | 2,149  | 3,084  | 668    | 1,712  | 2,380  |  |
| AUGUST    | 823    | 2,036  | 2,859  | 960    | 2,189  | 3,149  | 711    | 1,766  | 2,477  |  |
| SEPTEMBER | 717    | 1,906  | 2,623  | 854    | 2,026  | 2,880  | 676    | 1,760  | 2,436  |  |
| OCTOBER   | 799    | 2,114  | 2,913  | 821    | 2,037  | 2,858  | 676    | 1,656  | 2,332  |  |
| NOVEMBER  | 770    | 1,914  | 2,684  | 778    | 1,991  | 2,769  | 572    | 1,421  | 1,993  |  |
| DECEMBER  | 806    | 1,925  | 2,731  | 787    | 1,950  | 2,737  | 632    | 1,608  | 2,240  |  |
| TOTAL     | 9,187  | 23,440 | 32,627 | 10,186 | 24,557 | 34,743 | 7,952  | 19,637 | 27,589 |  |