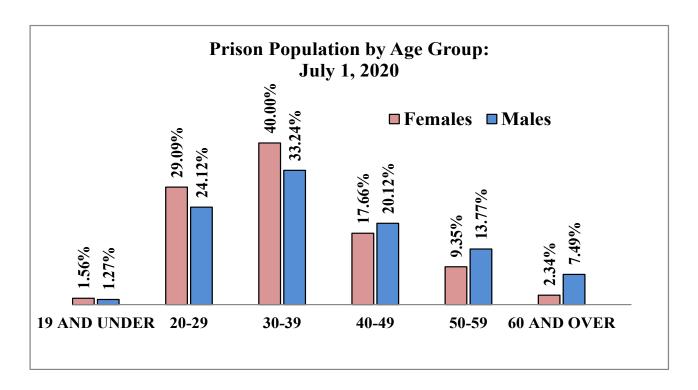

#### Counts and Percentages of Offenders in Institutions by Age Group: July 1, 2020

| Age Group    | Females | Percent of | Percent of     | Males | Percent of the  | Percent of Males | Total | Percent of Total |
|--------------|---------|------------|----------------|-------|-----------------|------------------|-------|------------------|
|              |         | Female     | Females to All |       | Male Population | to All Offenders |       | Population       |
|              |         | Population | Offenders      |       |                 |                  |       |                  |
| 19 and under | 6       | 1.56%      | 0.14%          | 49    | 1.27%           | 1.15%            | 55    | 1.29%            |
| 20-24        | 39      | 10.13%     | 0.92%          | 356   | 9.19%           | 8.36%            | 395   | 9.28%            |
| 25-29        | 73      | 18.96%     | 1.71%          | 578   | 14.93%          | 13.58%           | 651   | 15.29%           |
| 30-34        | 93      | 24.16%     | 2.18%          | 679   | 17.54%          | 15.95%           | 772   | 18.13%           |
| 35-39        | 61      | 15.84%     | 1.43%          | 608   | 15.70%          | 14.28%           | 669   | 15.72%           |
| 40-44        | 38      | 9.87%      | 0.89%          | 437   | 11.29%          | 10.27%           | 475   | 11.16%           |
| 45-49        | 30      | 7.79%      | 0.70%          | 342   | 8.83%           | 8.03%            | 372   | 8.74%            |
| 50-54        | 21      | 5.45%      | 0.49%          | 288   | 7.44%           | 6.77%            | 309   | 7.26%            |
| 55-59        | 15      | 3.90%      | 0.35%          | 245   | 6.33%           | 5.76%            | 260   | 6.11%            |
| 60-64        | 6       | 1.56%      | 0.14%          | 152   | 3.93%           | 3.57%            | 158   | 3.71%            |
| 65 and over  | 3       | 0.78%      | 0.07%          | 138   | 3.56%           | 3.24%            | 141   | 3.31%            |
| TOTAL        | 385     | 100.00%    | 9.04%          | 3,872 | 100.00%         | 90.96%           | 4,257 | 100.00%          |